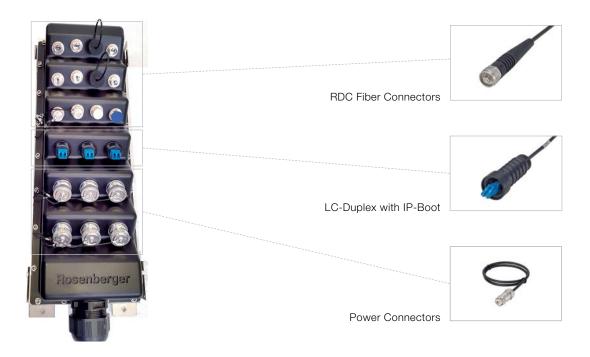

## The basic box form is available with 2, 3, 4 and 6 levels of interface for connection:

- Designed for different IP 67-rated connectors:
  - Optical connectors: RDC, RQC, LC, MTP
  - Power connectors: 60 VDC / 230 VAC
- Dimensions (H x W x D): 510 x 150 x 92 mm (for 6-stage box)
- Operational temperature: -40 °C ~ +75 °C
- UV protected
- RoHS compliant