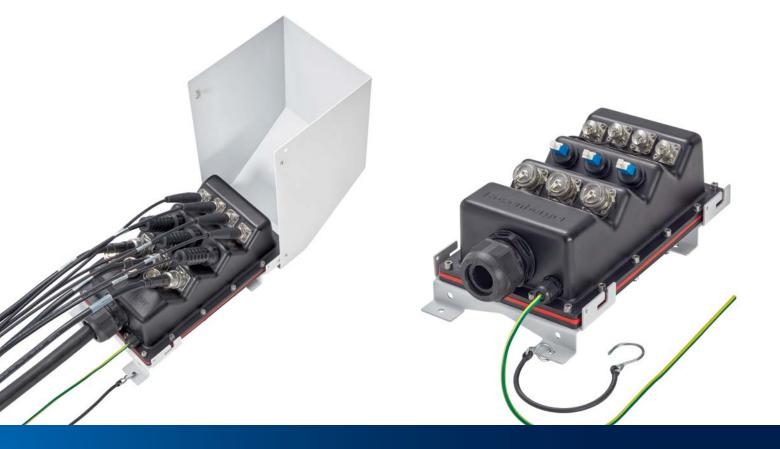

### Ready to roll

For speedy installation and to avoid potential damage, the TMxS is supplied pre-attached to the cable drum ready to roll box first, or where required, with cable end first.