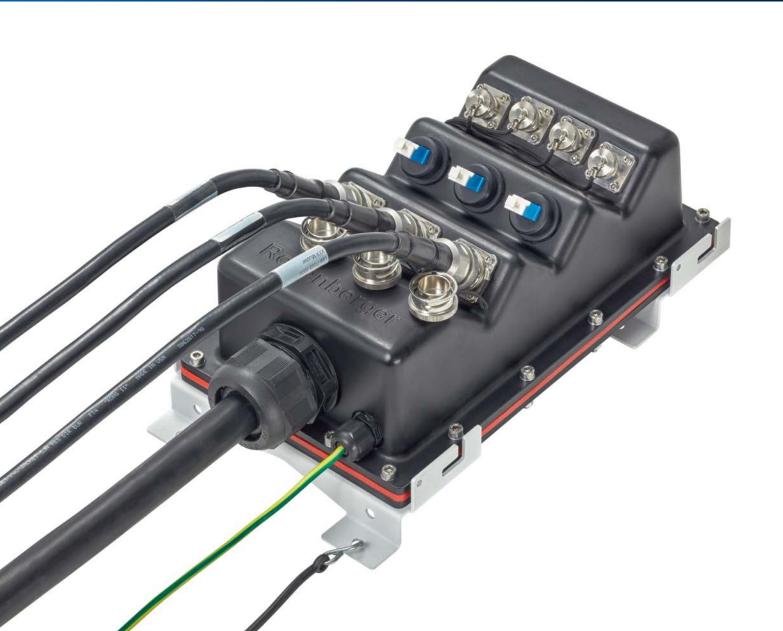

## Flexible 'Plug & Play' Design

The Rosenberger Tower Mounted System, TMxS, ensures an easy and efficient on-site FTTA/PTTA connectivity installation. With its flexible and adaptable 'Plug & Play' design the TMxS provides a cost-effective solution meeting current and future demands. The neutral points of interface ensure future compatibility with new hardware as they continue to evolve.

Pre-assembled fiber (TMFS), power (TMPS) or hybrid (TMHS) options enable efficient and reliable installation. Various neutral connectors for fiber and power are available making customerspecific configurations very straight-forward.

# Fully Adaptable to Customer Requirements

With its compact design, robust housing, metal cover and easily accessible connections, the TMxS provides reliable RRH connectivity – Plug & Play! Jumper cables (fiber optic and power) are connected to the external connectors on the TMxS. This provides a reliable connection to the RRHs, and ensures easy and quick future upgrades on site. Simply plug in the required jumper cables with no additional main tower work necessary.

## The basic box form is available with 2, 3, 4 and 6 levels of interface for connection:

- Designed for different IP 67-rated connectors:
  - Optical connectors: RDC, RQC, LC, MTP
  - Power connectors: 60 VDC / 230 VAC
- Dimensions (H x W x D): 510 x 150 x 92 mm (for 6-stage box)
- Operational temperature: -40 °C ~ +75 °C
- UV protected
- RoHS compliant