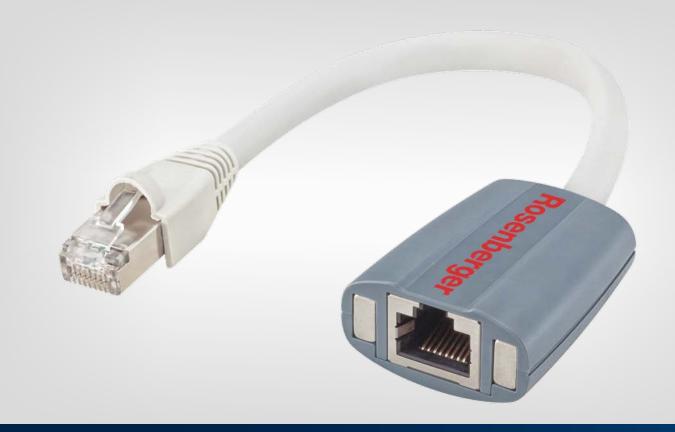

### Magnetic RJ45

The Rosenberger Magnetic RJ45 is available as an extension cable, either as a set or individually in different lengths and colors. The adapter cable (pigtail) comes in various colors in standard 150 mm lengths.

#### White Label

All products are also available without the Rosenberger logo.

| Description                        | Rosenberger No. |
|------------------------------------|-----------------|
| Magnetic RJ45 set                  | L99-M0044-XXX-Y |
| Magnetic RJ45 female adapter cable | L99-M0043-XXX-Y |
| Magnetic RJ45 male extension cable | L99-M0018-XXX-Y |