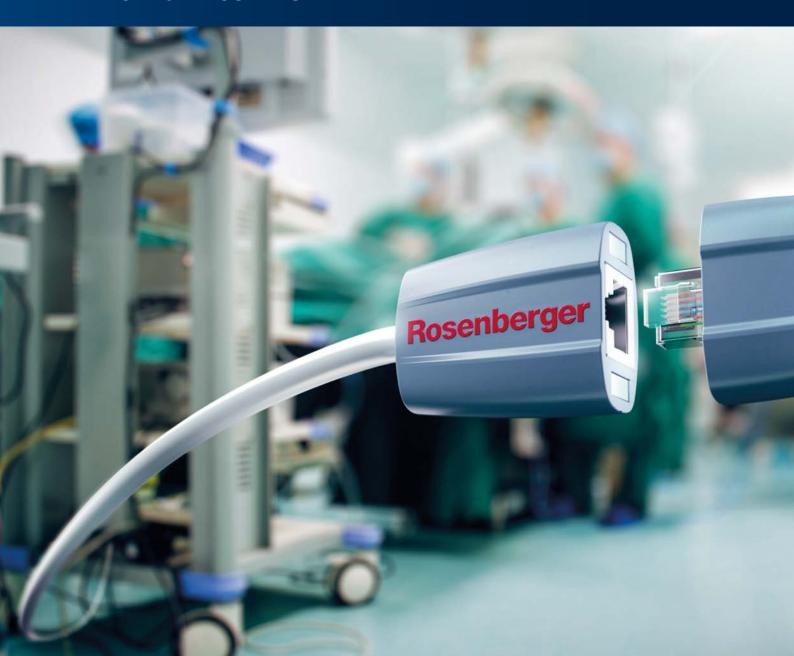

# Rosenberger

Innovative Magnetic Connector Solution for Ethernet Connections

# Innovative Magnetic RJ45

The Rosenberger Magnetic RJ45 is an innovative magnetic connector solution for Ethernet connections.

Ideal for applications where connections and disconnections are frequently necessary, its unique self-mating and locking magnetic plug ensures the right connection every time in even the most inaccessible places. Ease of cleaning of the RJ45 components, a robust housing and the plug-in processes using magnets make the product a durable solution.

## **Applications**

- Medical devices
- Hospital infotainment
- Industrial automation
- IT LAN networks
- Data centers

Company Profile