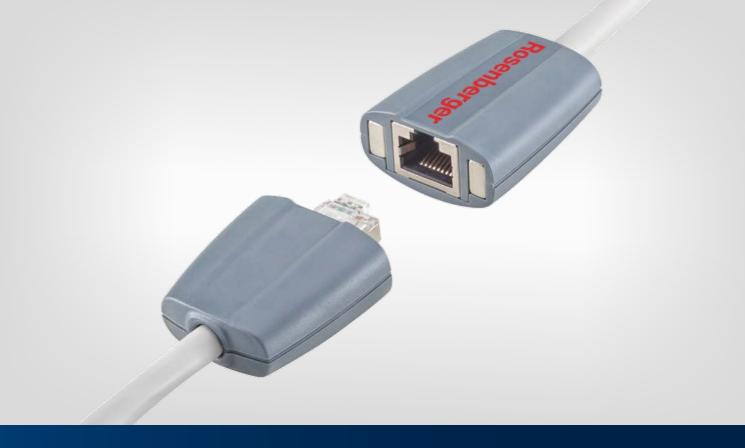

# Innovative Magnetic RJ45

The Rosenberger Magnetic RJ45 is an innovative magnetic connector solution for Ethernet connections.

Ideal for applications where connections and disconnections are frequently necessary, its unique self-mating and locking magnetic plug ensures the right connection every time in even the most inaccessible places. Ease of cleaning of the RJ45 components, a robust housing and the plug-in processes using magnets make the product a durable solution.

# Magnetic break-away function for safe operation

The break-away function terminates the connection should the plug or cable be subjected to an acute tensile force, accidentally or deliberately. Being tear-proof, it avoids the risk of injury to the user and damage to the plug connection. The intentional removal of the plug is also quick and easy thanks to the break-away function.